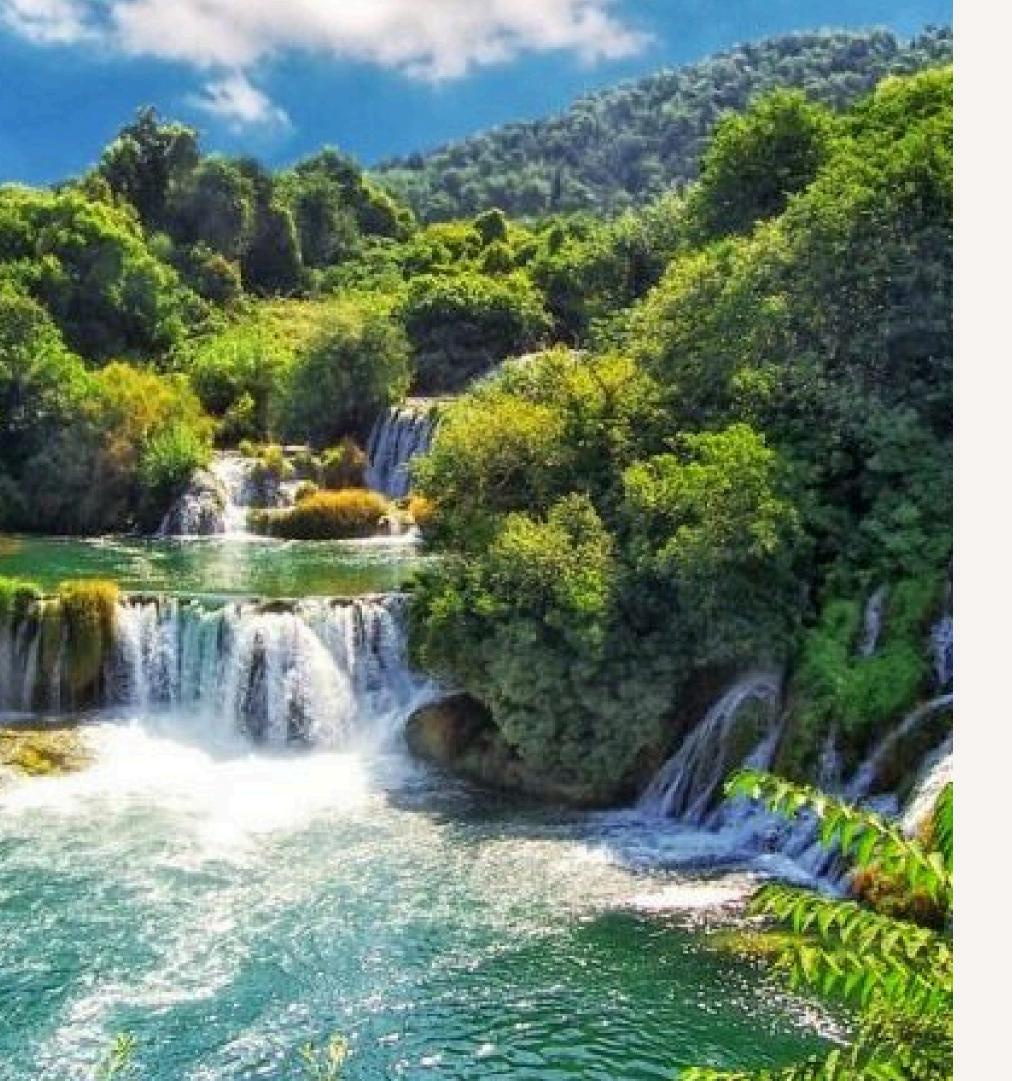

#### NATIONAL PARK KRKA

45 km from "d-vilw"

Including the submerged part of the river at the mouth, the Krka River is 72.5 km long, making it the 22nd longest river in Croatia. It springs in the foothills of the Dinara mountain range, 2.5 km northeast of Knin.

With its seven waterfalls and a total drop in altitude of 242 m, the Krka is a natural and karst phenomenon. The travertine waterfalls of the Krka River are the fundamental phenomenon of this river.