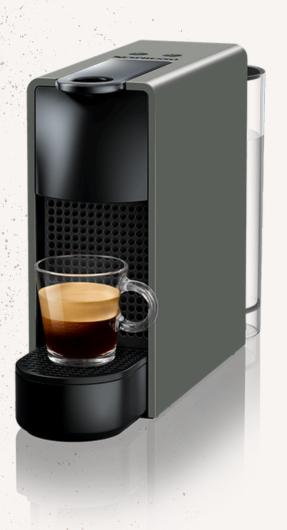

### ACCESSORIES

for being even more refaxed

If you prefer to sleep on the memory foam contour pillow, find one in the wardrobe.

Unlock the essence of a perfect morning, one Nespresso at a time.

- 1. Insert the capsule
- 2. Close the lever and place the cup under the coffee outlet
- 3. Press the Espresso (40 ml) or the Lungo (110 ml) button to stop.
- 4. Preparation will stop automatically.