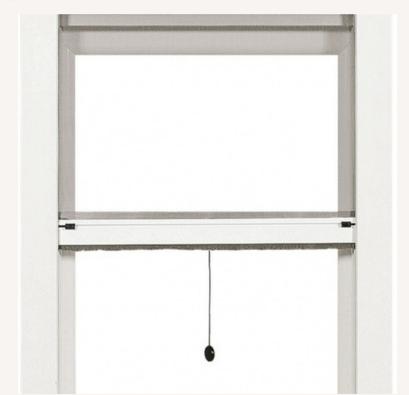

Other doors and windows have mosquito nets.

Small remote control is for ambient light, and large remote control is for outdoor ventilator (you have aditional switch on the terrace for ventilator that you need to turn on first)