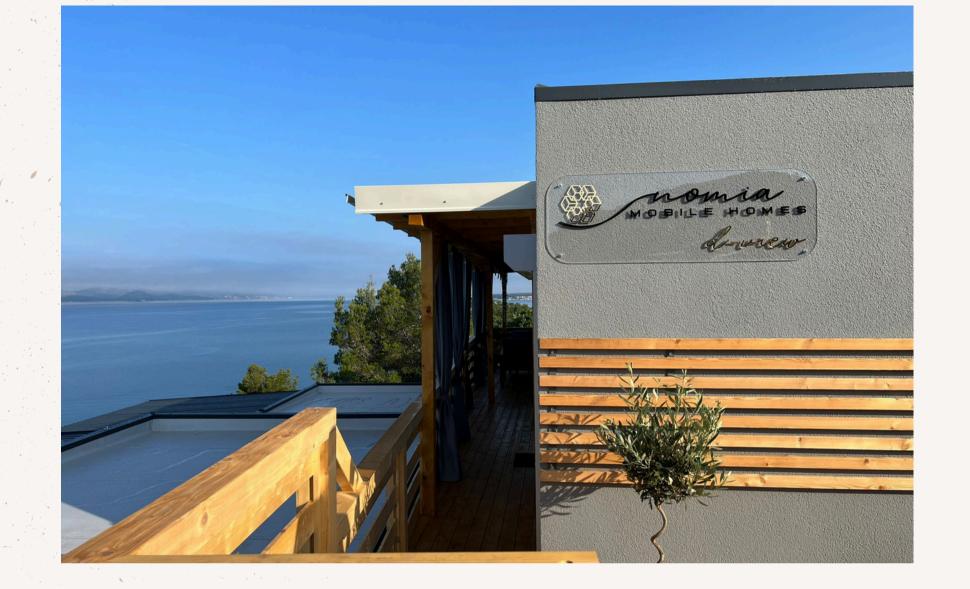

## OUR STORY

A breathtaking panoramic view of the sparkling sea is stretching as far as the eye can see.

*l*-view is positioned on a hillside, but located 150 m walking distance above the beautiful beach. It is a charming mobile home that offers the perfect retreat for a memorable vacation.

d-view embraces the natural beauty of its surroundings, with large windows that invite the stunning seascape inside.

The interior is thoughtfully designed, boasting a cozy living area, a well-equipped kitchen, and comfortable bedrooms where you can unwind after a day of exploration.

The coastal charm inspires the decor, incorporating soothing colors and nautical elements that create a serene and relaxing atmosphere.

However, the true highlight of *d-view* is the expansive terrace connected with mobile home.

As you step onto the 40 m2 terrace, your senses will be heightened by the gentle sea breeze and the panoramic vista that stretches out before you. This is the ideal setting for those seeking relaxation and rejuvenation amidst nature's finest masterpiece—the sparkling Adriatic Sea.