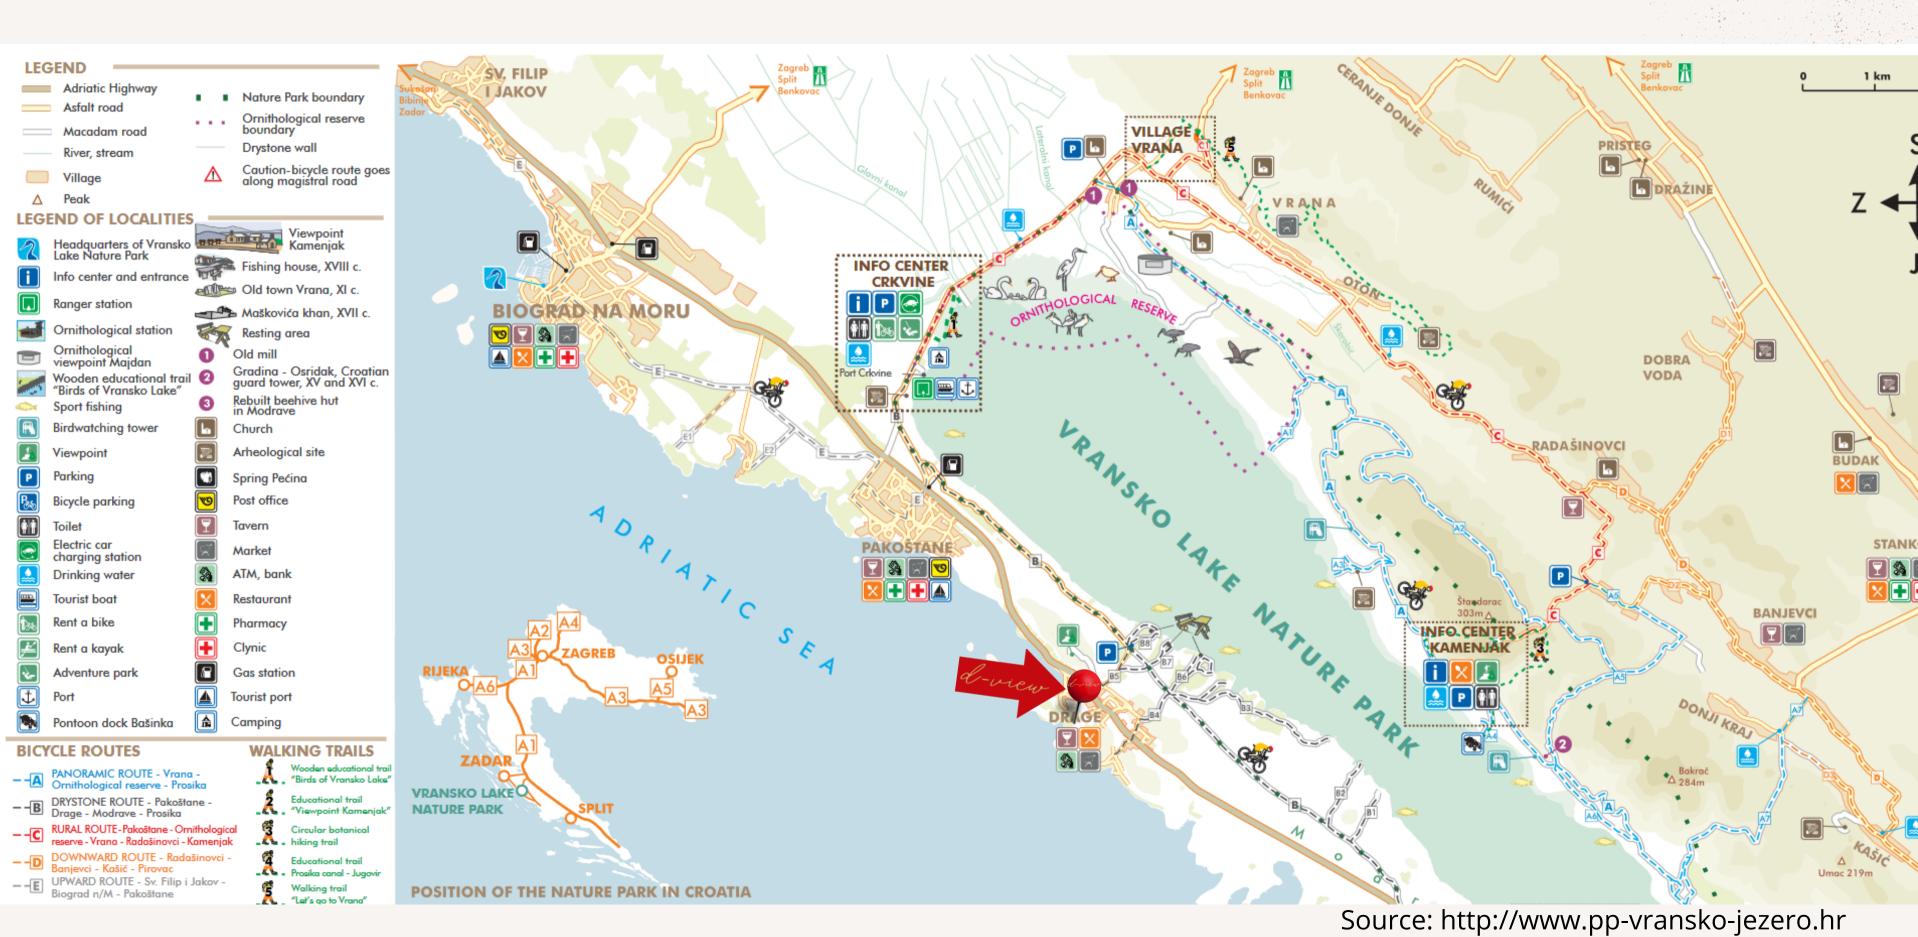

one switch for both) and enjoy your complete privacy.

When you're leaving the mobile home, please turn the cameras on. Thank you!





#### NEARBY SHOPS



Just 800 m away from the accommodation, there is a small shop with basic supplies (Ulica Blaža Jurišića 1, Drage).



If you need more supplies, a large supermarket is located at Jadranska Magistrala 13, 23211 Pakoštane.



#### VRANSKO JEZERO NATURE PARK

5 min from "d-vilw"

The lake is home to exceptional number of bird species, to wild ducks and egrets in particular.

THERE ARE OVER 50 KILOMETERS OF BICYCLE PATHS AROUND VRANA LAKE

We recommend to visit the lookout "Kamenjak" located just above the middle of the lake and has a view of the entire lake, Pašman, Murter and the island of the Kornati National Park.

#### ACTIVITY MAP





#### NATURE PARK TELAŠĆICA

Three basic phenomena represent the basic characteristics of this area: the unique Telašćica Bay as the safest, most beautiful and largest natural port of the Adriatic with 25 small beaches, the cliffs of Dugi Otok or the so-called "stene" rising up to a height of 161 metres above the sea and reaching down to a depth of 90 metres, and the salt lake "Mir" with its medicinal properties.

THIS BAY IS SURROUNDED BY 13 ISLANDS AND ISLETS, TOGETHER WITH 6 ISLETS INSIDE THE BAY ITSELF

The area of Nature Park Telašćica is a distinctly contrasted area with quiet and peaceful beaches and a laid down coastline on one side, and wild and steep cliffs on the other.



#### NATIONAL PARK KRKA

45 km from "d-vilw"

Including the submerged part of the river at the mouth, th