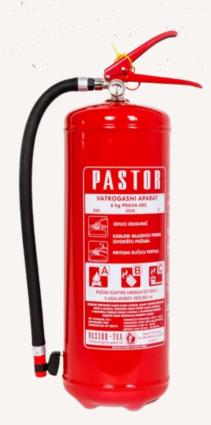

#### Small first aid bag where you can find first aid accessories and some medicines:

Lupocet - in case of fever Brufen - painkillers

Just to let you know that you have fire extinguisher available.