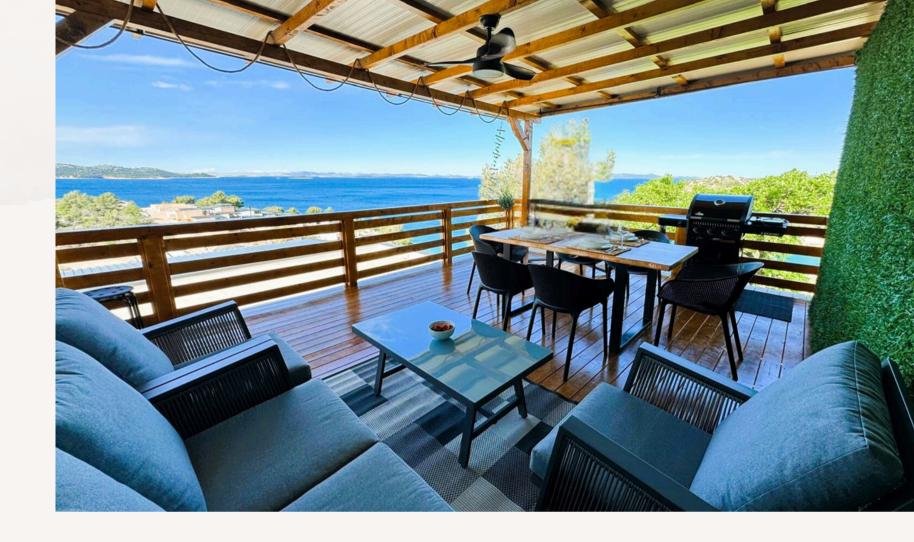

The coastal charm inspires the decor, incorporating soothing colors and nautical elements that create a serene and relaxing atmosphere.

However, the true highlight of *d-view* is the expansive terrace connected with mobile home.

As you step onto the 40 m2 terrace, your senses will be heightened by the gentle sea breeze and the panoramic vista that stretches out before you. This is the ideal setting for those seeking relaxation and rejuvenation amidst nature's finest masterpiece—the sparkling Adriatic Sea.

The terrace is adorned with comfortable loungers, inviting you to bask in the sun's warmth, savor a morning coffee, or simply immerse yourself in a captivating novel.

It is an idyllic space for sunbathing, enjoying al fresco meals, or hosting memorable gatherings with friends and family.

As you relax on the terrace, the salty sea breeze gently caresses your skin, and the rhythmic sound of the waves lulls you into a state of tranquility. The view is ever-changing, with the colors of the sea shifting throughout the day, from vibrant turquoise to deep cobalt.