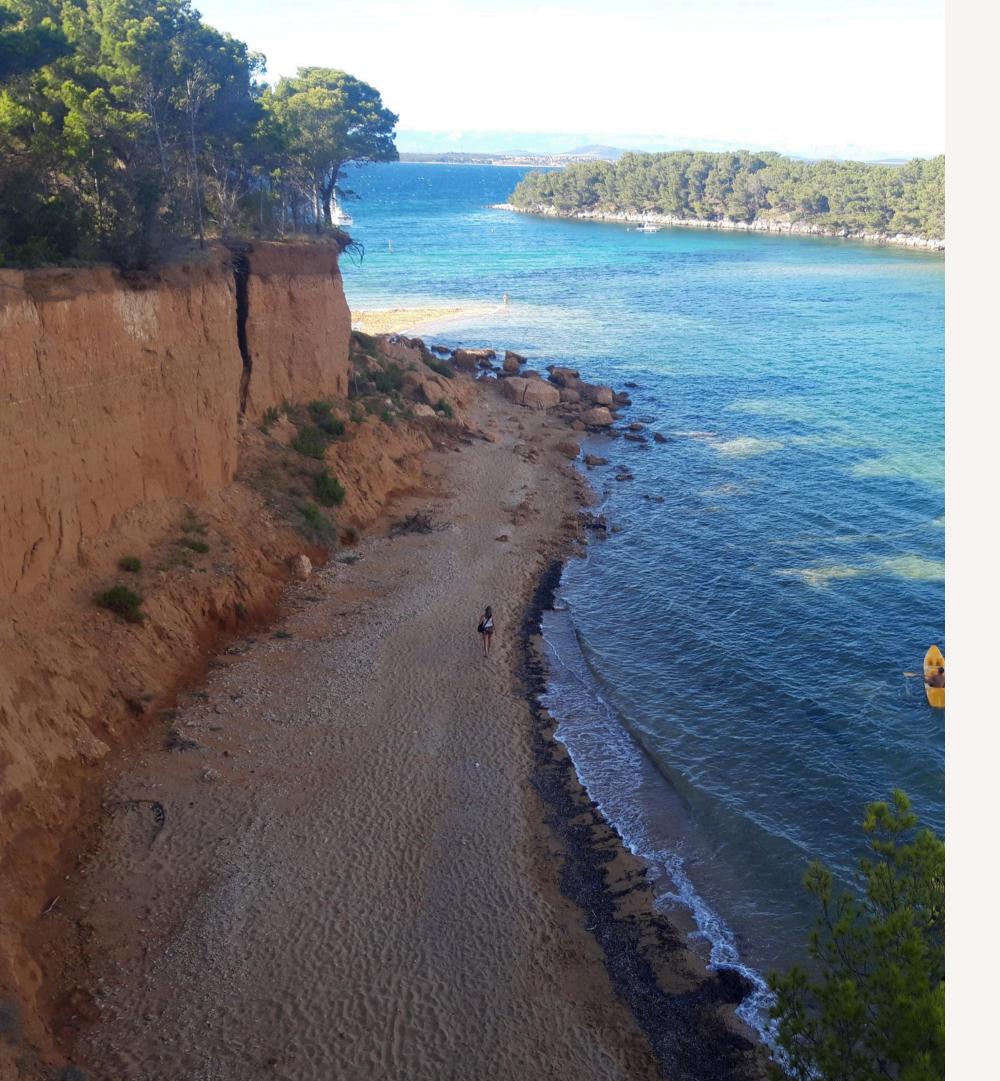

#### NATURE PARK TELAŠĆICA

Three basic phenomena represent the basic characteristics of this area: the unique Telašćica Bay as the safest, most beautiful and largest natural port of the Adriatic with 25 small beaches, the cliffs of Dugi Otok or the so-called "stene" rising up to a height of 161 metres above the sea and reaching down to a depth of 90 metres, and the salt lake "Mir" with its medicinal properties.

THIS BAY IS SURROUNDED BY 13 ISLANDS AND ISLETS, TOGETHER WITH 6 ISLETS INSIDE THE BAY ITSELF

The area of Nature Park Telašćica is a distinctly contrasted area with quiet and peaceful beaches and a laid down coastline on one side, and wild and steep cliffs on the other.