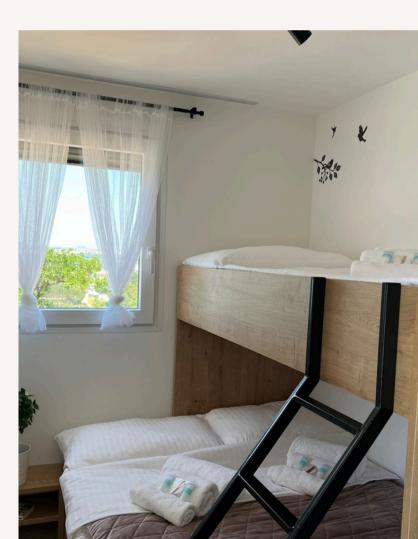

## Informationos

Capacity: 5 + 2 persons

Beds:

2 double beds (160x190 cm and 140x190 cm)

1 single bunk bed (80x190 cm)

+

extendable couch 135x190 cm

Rooms: 2

Bathrooms: 1

Living room: 1

Terrace with panoramic seaview 40 m2

Parking place: 1 car (if you have more cars you can park

outside the parking).

Short user manual

We know that you don't want to listen all the instructions when you come to the vacation,