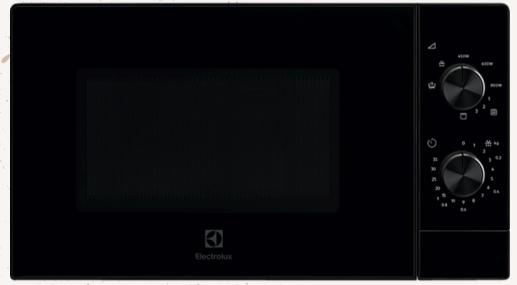

## ACCESSORIES for being even more refaxed

Microwave oven is equipped with a grill function, so you can prepare your food like in the oven.

| Outdoor grill - please clean afte | r using |
|-----------------------------------|---------|

| Symbol Power setting Power |                                                    |  |
|----------------------------|----------------------------------------------------|--|
| <u></u>                    | Low Stage 130 W (Melting Chocolate, Soften Butter) |  |
| **                         | Defrost 250 W                                      |  |
| 450W                       | Medium 450 W                                       |  |
| 600W                       | Medium High 600 W                                  |  |
| 800W                       | High 800 W                                         |  |
| Combi Cooking              |                                                    |  |
| <b>■</b> 1                 | Combi Cooking 1 20 % Microwave, 80 % Grill         |  |
| <b>≌</b> 2                 | Combi Cooking 2 30 % Microwave, 70 % Grill         |  |
| <b>3</b> 3                 | Combi Cooking 3 40 % Microwave, 60 % Grill         |  |
| Grill                      |                                                    |  |
|                            | Grill 1000 W                                       |  |