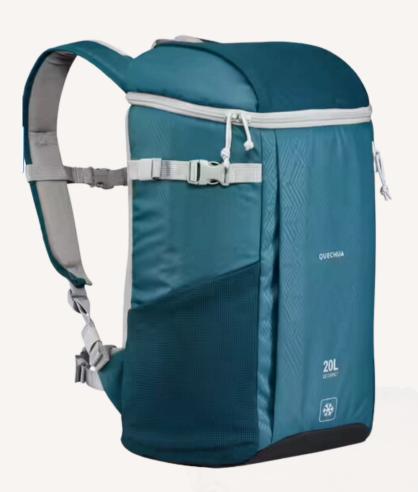

#### ACCESSORIES

for being even more refaxed

It keeps food fresh for 7 hours without an ice pack and is ideal for your moments in nature or at the beach.