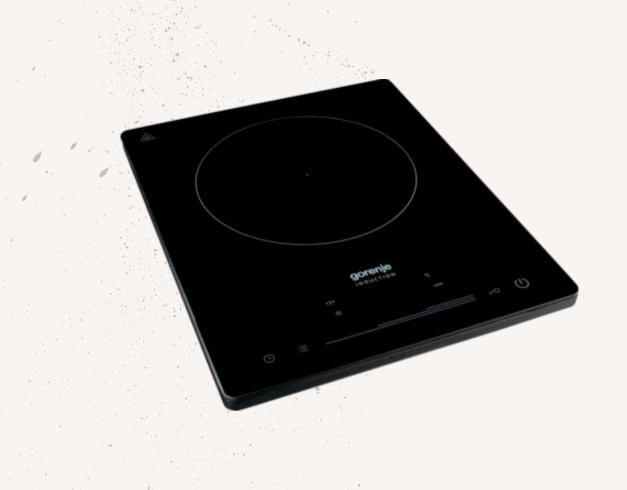

#### ACCESSORIES

for being even more refaxed

If you want to cook on the terrace, you can use a portable induction hob located on the grill.

Press the [function] key; the indicator lights up and the display shows [P8], indicating the default

power.

Power can be adjusted by turning the Adjustment slide to the desired power level.

- There are a total of 8 power levels (P1: 400 W, P2: 600 W, P3: 900 W, P4: 1200 W, P5: 1400 W,

P6: 1600 W, P7: 1800 W, P8: 2100 W).