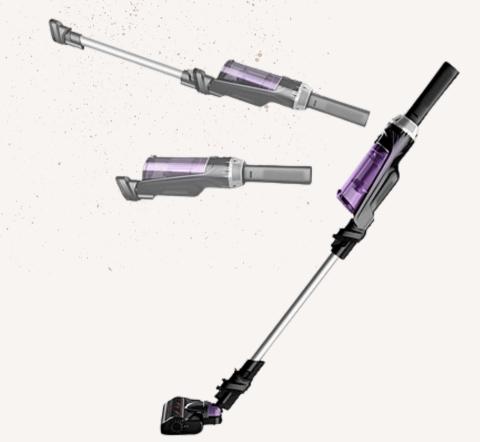

To achieve the best possible vacuuming results, the dust container should be emptied after every use.