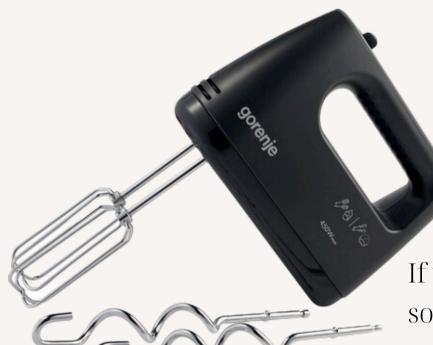

#### ACCESSORIES

for being even more refaxed

If you happen to be someone who enjoys making pancakes while on vacation (like we do;-)), it might be worth considering the use of a hand mixer.

- ON/OFF
- Child Lock
- Adjustment slide
- Function Choices
- Timer
- Display