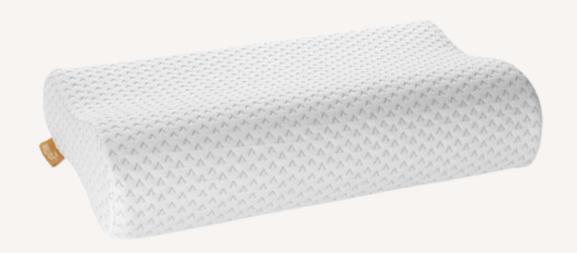

### ACCESSORIES

for being even more refaxed

If you prefer to sleep on the memory foam contour pillow, find one in the wardrobe.

Unlock the essence of a perfect morning, one Nespresso at a time.

- 1. Insert the capsule
- 2. Close the lever and place the cup under the coffee outlet
- 3. Press the Espresso (40 ml) or the Lungo (110 ml) button to stop.
- 4. Preparation will stop automatically.