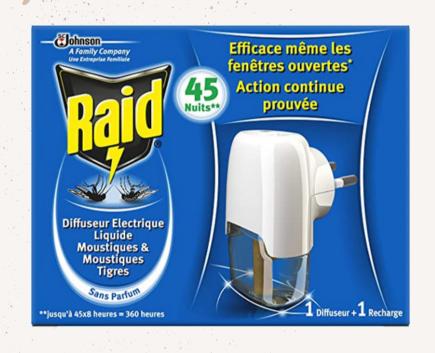

## for being even more refaxed

An electric Raid diffuser protects against mosquitoes, tiger mosquitoes and flies, day and night.

Effective on lights and windows slightly open.

In the evening, close the entrance door that does not have a mosquito net to prevent mosquito entry into mobile home.