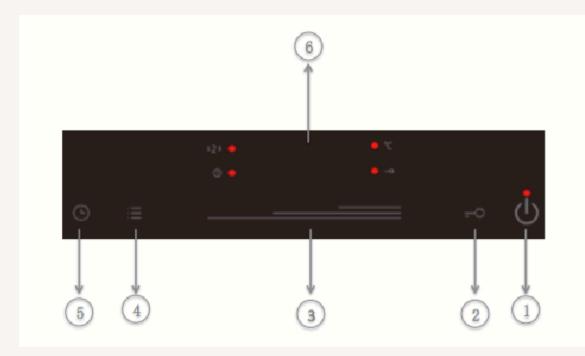

#### ACCESSORIES

for being even more refaxed

If you want to cook on the terrace, you can use a portable induction hob located on the grill.

Press the [function] key; the indicator lights up and the display shows [P8], indicating the default

power.

Power can be adjusted by turning the Adjustment slide to the desired power level.

- There are a total of 8 power levels (P1: 400 W, P2: 600 W, P3: 900 W, P4: 1200 W, P5: 1400 W,

P6: 1600 W, P7: 1800 W, P8: 2100 W).

- To choose another mode, press the [Function] key to switch to another cooking mode, or press the

[On/Off] key to stop the operation

Please keep away from children and please use only under the hood.

Important! Never use aggressive cleaning agents such as rough scouring agents, abrasive saucepan cleaners, rust and stain removers etc.