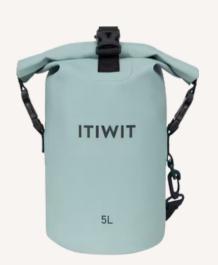

Weight: 10 kg

This 5L dry bag is waterproof to splashes. Ideal for kayaking, stand-up paddle boarding or light sailing.