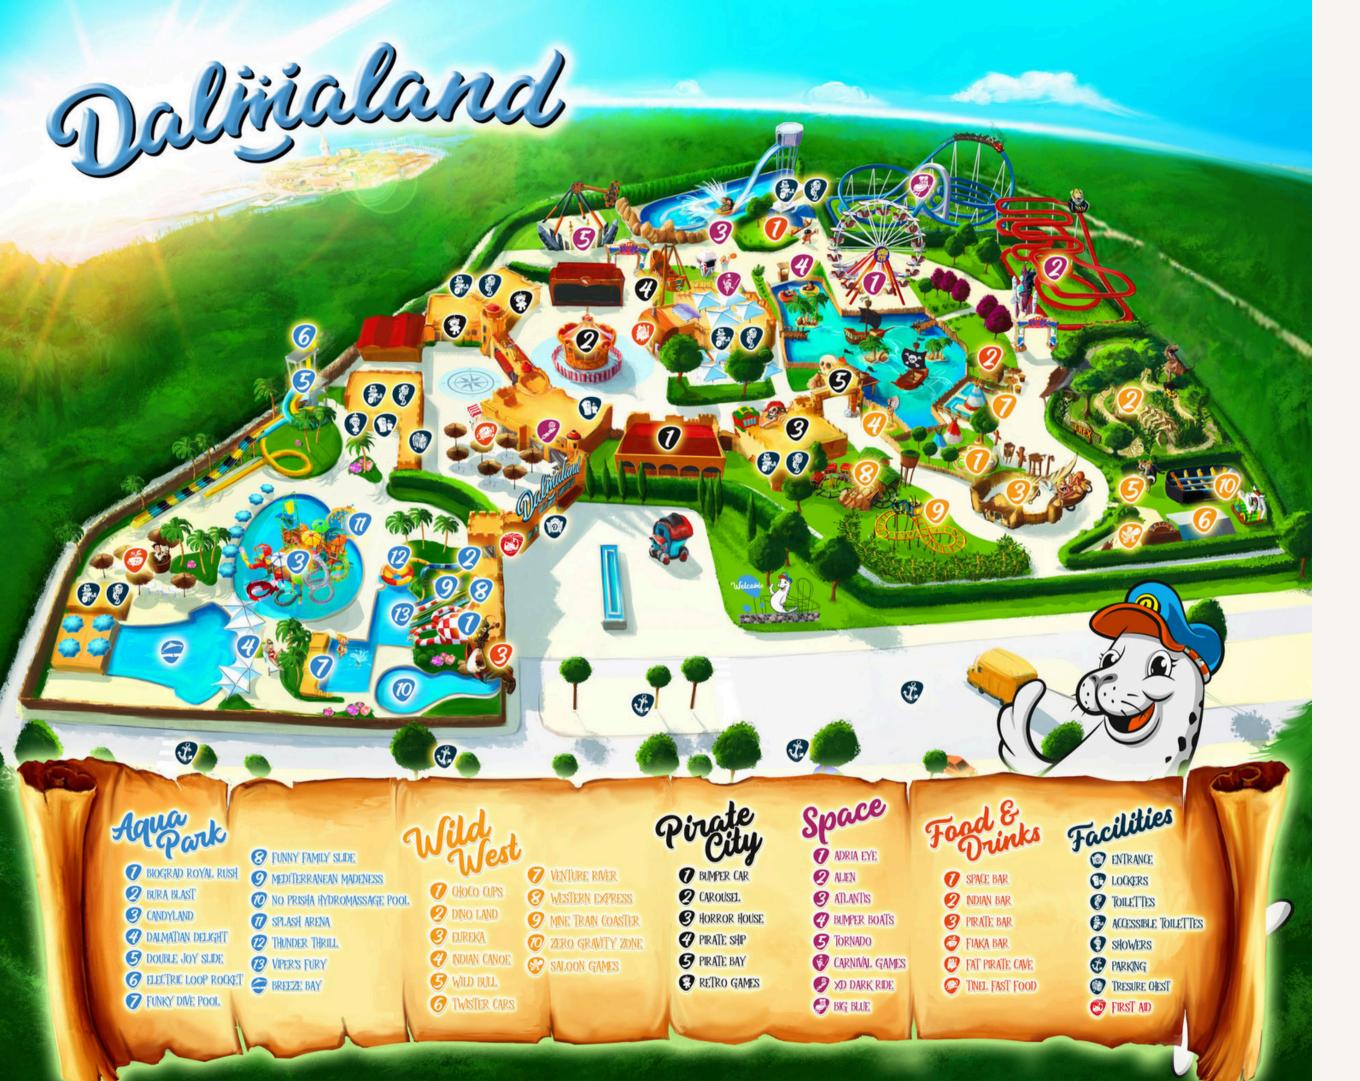

## FUN PARK DAMALAND

7 km from "d-vilw"

Amusement park, where there is fun for all ages awaiting at every turn.