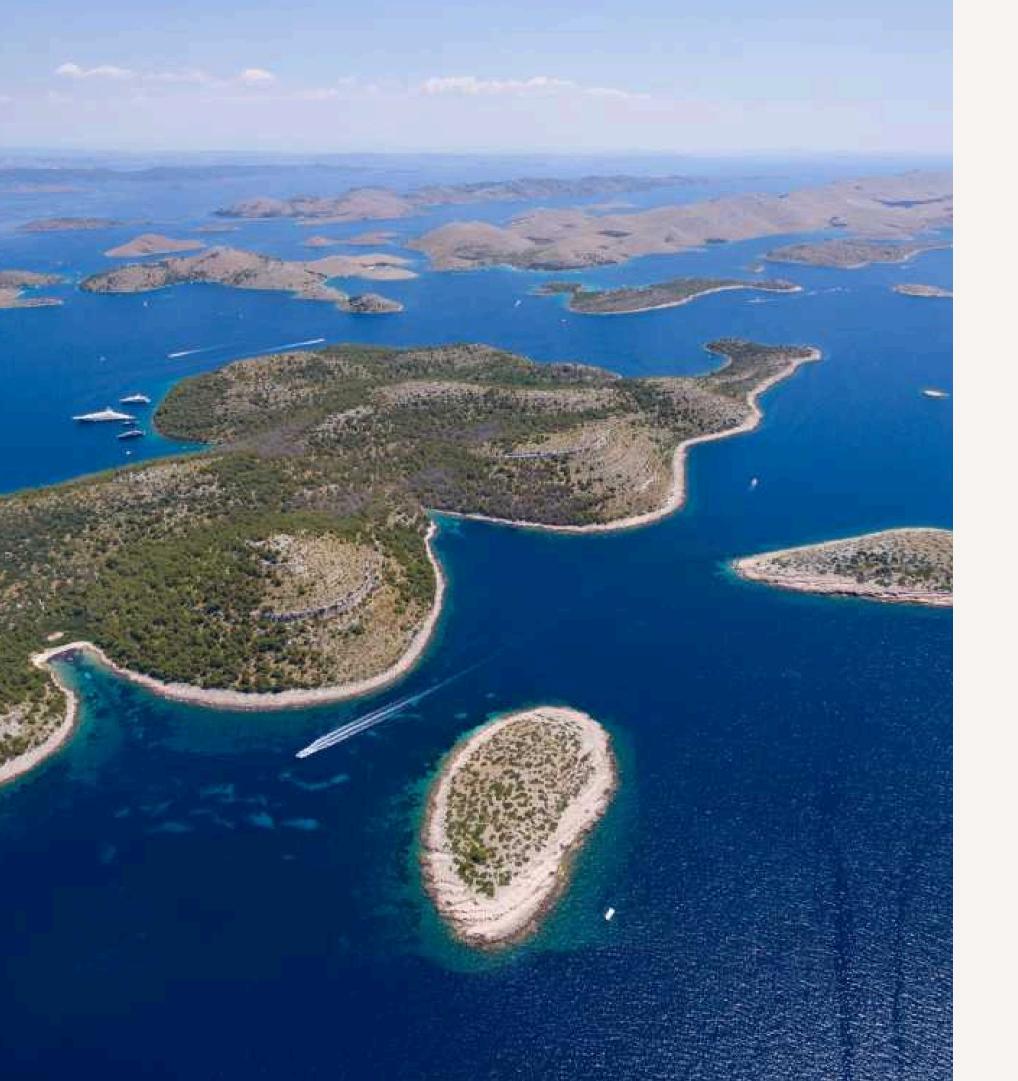

## NATIONAL PARK KORNATI

The Kornati Islands, also known as the Kornati Archipelago, are a stunning group of islands located in the Adriatic Sea, off the coast of Croatia.

This mesmerizing archipelago is considered a nautical paradise and is renowned for its breathtaking natural beauty, unique geological formations, and rich marine life.

Comprised of 89 islands, islets, and reefs, the Kornati Islands form the densest archipelago in the Mediterranean.