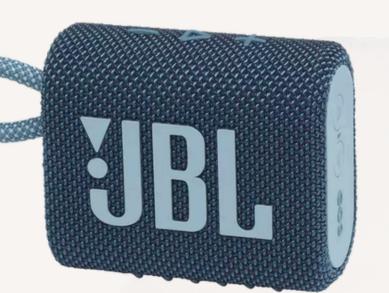

**TELEVISION** 

Press SOURCE and than choose HDMI2 for satellite program.

- 1. Turn On the Go 3
- 2. Press the Pairing / Discovery Mode Button and Release when the Status Lamp Starts Quickly Flashing
- 3. Find your Speaker on a Phone
- 4. Done with How to Put JBL Go 3 Bluetooth Speaker in Pairing Mode