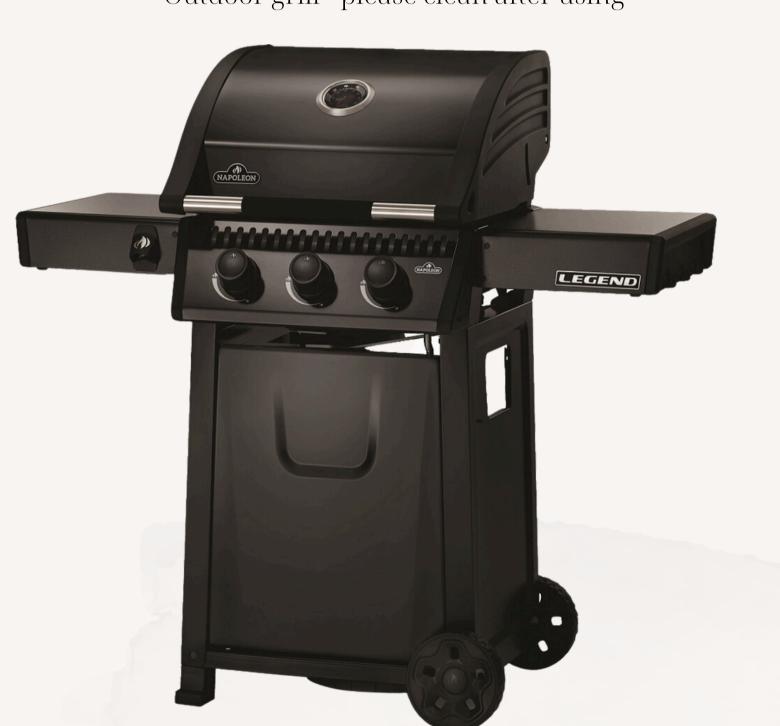

## ACCESSORIES for being even more refaxed

Microwave oven is equipped with a grill function, so you can prepare your food like in the oven.

| Outdoor grill - please clean afte | r using |
|-----------------------------------|---------|