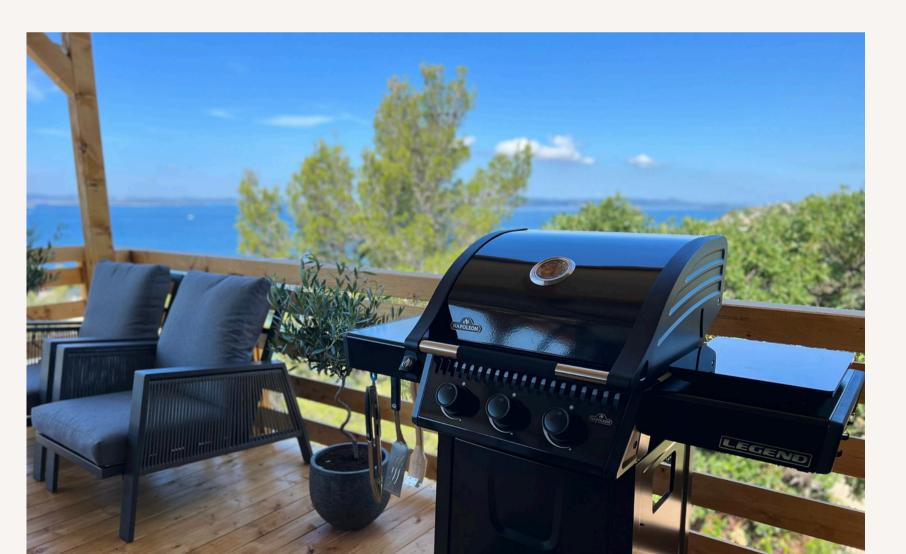

## ACCESSORIES for being even more refaxed

Microwave oven is equipped with a grill function, so you can prepare your food like in the oven.

| Outdoor grill - please clean afte | r using |
|-----------------------------------|---------|